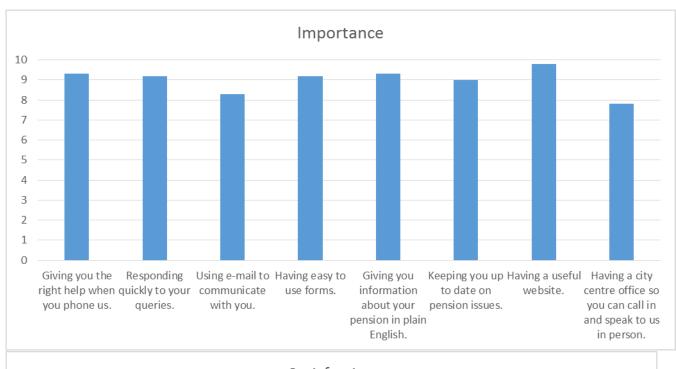

The charts below give a picture of the customers overall views about our services;