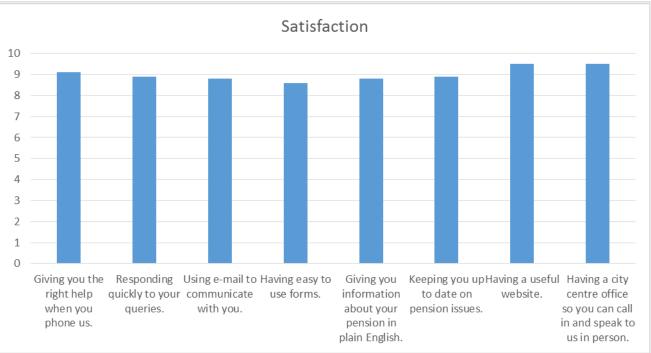

The charts below give a picture of the customers overall views about our services;